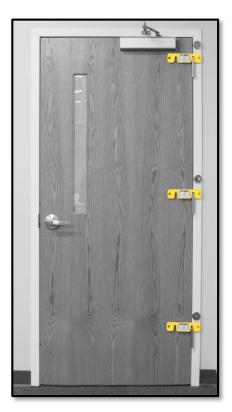

## DESIGNED TO BE USED ON COMMERCIAL GRADE SOLID METAL OR WOOD DOOR WITH METAL FRAME

Single Brake-Good Defense NOTE: The following placement must be followed

Double Brakes-Better Defense

Triple Brake-Best Defense