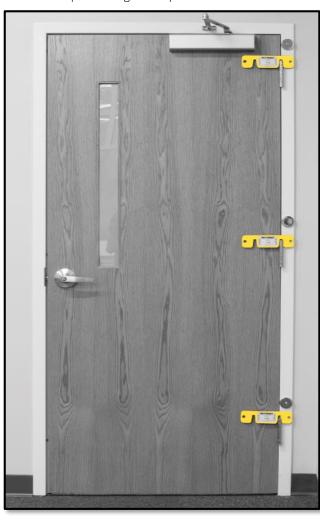

## DESIGNED TO BE USED ON COMMERCIAL GRADE SOLID METAL OR WOOD DOOR WITH METAL FRAME

Single Brake-Good Defense NOTE: The following placement must be followed

Double Brakes-Better Defense

Triple Brake-Best Defense