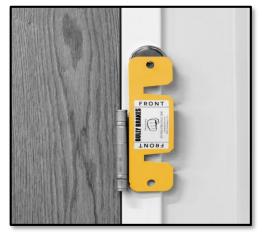

Shown with Optional Magnetic Clips

Stored On Optional Magnetic Clip

- Toolless Installation
- Portable
- Cost Effective
- · Lifetime Guaranteed

Engaged-Optional Magnetic Clip Shown

## **FEATURES**

- RAPID TOOLESS INSTALLATION IS AS EASY AS STICK AND STORE
- UNIVERSAL DUAL PORT DESIGN ALLOWS INTEGRATION WITH EITHER A RIGHT OR LEFT SWINGING DOOR
- QUICKEST DUAL LOCKING SYSTEM AVAILABLE ...JUST DROP AND LEAVE
- COMPACT SIZE MAKES IT PORTABLE THEREFORE IDEAL FOR TRAVELERS
- TAPERED ENTRY POINTS ALLOW FOR ACCURATE, GRAVITY FED PLACEMENT
- MULTIPLE THICKNESS AVAILABLE, 5/16" AND 3/16"
- 7,000 LB FORCE REQUIRED TO BEND THE 5/16" BULLY BRAKE
- 2,400 LB FORCE REQUIRED TO BEND THE 3/16" BULLY BRAKE
- LIFETIME GUARANTEED AND ZERO MAINTENANCE REQUIRED
- ABSOLUTELY NOT INTENDED FOR USE IN ANY FIRE RELATED INCIDENT