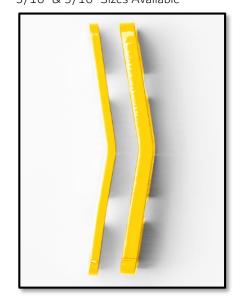

## **FEATURES**

- RAPID TOOLESS INSTALLATION IS AS EASY AS STICK AND STORE
- UNIVERSAL DUAL PORT DESIGN ALLOWS INTEGRATION WITH EITHER A RIGHT OR LEFT SWINGING DOOR
- QUICKEST DUAL LOCKING SYSTEM AVAILABLE ...JUST DROP AND LEAVE
- COMPACT SIZE MAKES IT PORTABLE THEREFORE IDEAL FOR TRAVELERS
- TAPERED ENTRY POINTS ALLOW FOR ACCURATE, GRAVITY FED PLACEMENT
- MULTIPLE THICKNESS AVAILABLE, 5/16" AND 3/16"
- 7,000 LB FORCE REQUIRED TO BEND THE 5/16" BULLY BRAKE
- 2,400 LB FORCE REQUIRED TO BEND THE 3/16" BULLY BRAKE
- LIFETIME GUARANTEED AND ZERO MAINTENANCE REQUIRED
- ABSOLUTELY NOT INTENDED FOR USE IN ANY FIRE RELATED INCIDENT

Compact Design Allows for Portability

In a Book Bag or Purse

3/16" & 5/16" Sizes Available

BALD Technologies, Inc. 919/720-4252 2009 Fairview Rd #6731 Raleigh, NC 27628 www.bullybrakes.com