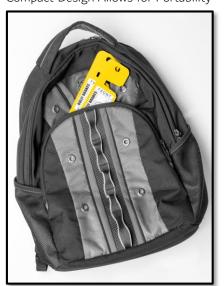

Compact Design Allows for Portability

In a Book Bag or Purse

3/16" & 5/16" Sizes Available

BALD Technologies, Inc. 919/720-4252 2009 Fairview Rd #6731 Raleigh, NC 27628 www.bullybrakes.com