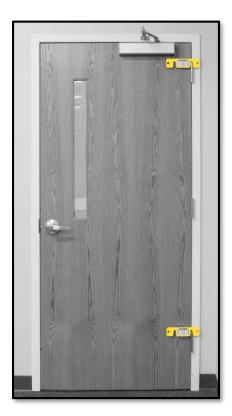

## DESIGNED TO BE USED ON COMMERCIAL GRADE SOLID METAL OR WOOD DOOR WITH METAL FRAME

Single Brake-Good Defense NOTE: The following placement must be followed

Double Brakes-Better Defense

Triple Brake-Best Defense