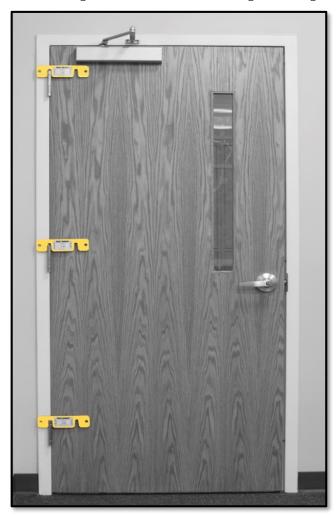

## DESIGNED TO BE USED ON COMMERCIAL GRADE SOLID METAL OR WOOD DOOR WITH METAL FRAME

Single Brake-Good Defense NOTE: The following placement must be followed

Double Brakes-Better Defense

Triple Brake-Best Defense